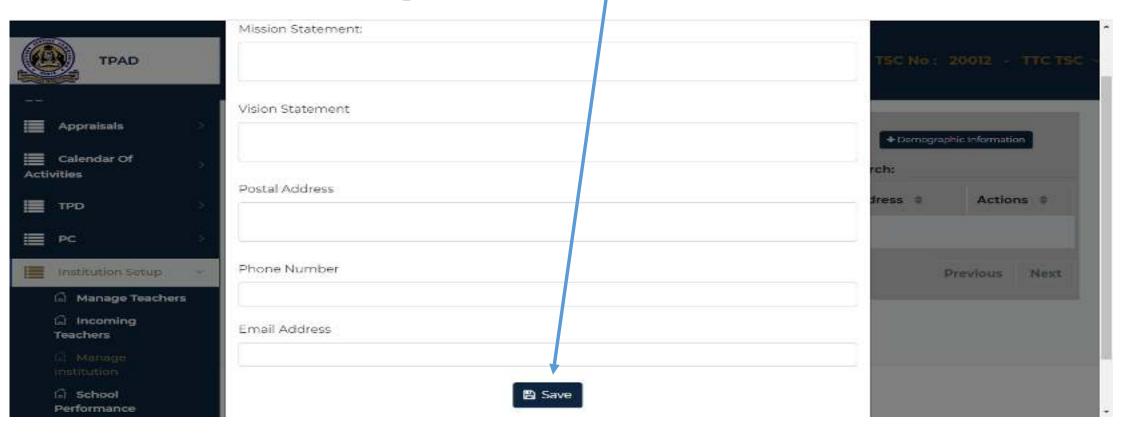

#### **Contact Information**

On clicking on contact information tab, a pop up window will appear as illustrated on the screen shot. This will enable the HOI to add or edit the institution's Mission Statement, Vision Statement, Postal address, Phone number and email address as shown in the screen shot then press on the *save* button.