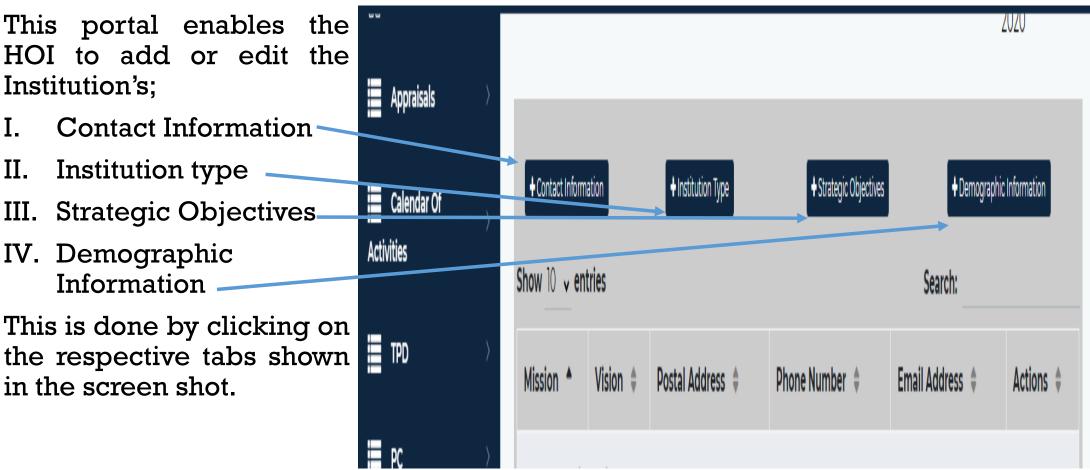

#### **Contact Information**

On clicking on contact information tab, a pop up window will appear as illustrated on the screen shot. This will enable the HOI to add or edit the institution's Mission Statement, Vision Statement, Postal address, Phone number and email address as shown in the screen shot then press on the *save* button.

## **Institution Type**

This tab allows the HOI to input details of the institution i.e.;

- Institution level-Primary/Secondary/Post Secondary
- Institution Type Primary / Secondary Teachers Training
- Participating projects- HOI is required to indicate all projects that the institution is undertaking.

#### **Strategic Objectives**

HOI is expected to use this tab to input the institution's strategic objectives. On clicking on strategic objectives tab, a page will appear which will have a tab labelled *Add Strategic Objective.* 

## **Demographic Data**

HOI is able to input the institution's demographic data using this tab by clicking on the Demographic Data button where a page will appear which will have a tab labelled **Add Demographic Data**.