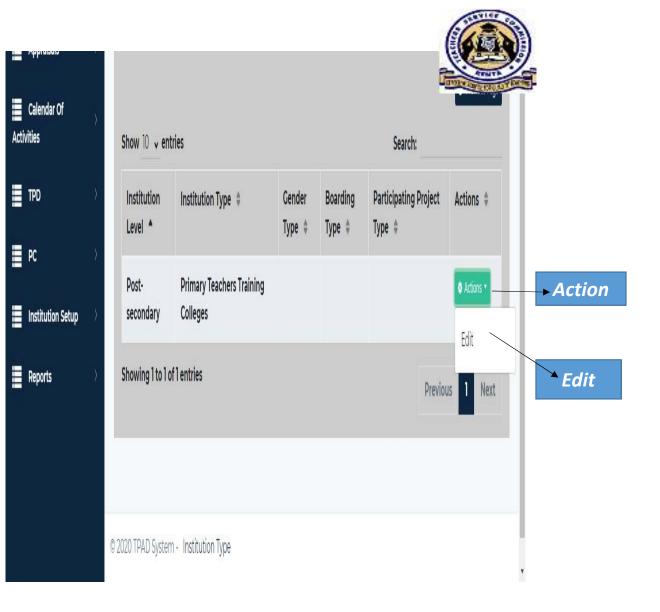

## **Institution Type**

This tab allows the HOI to input details of the institution i.e.;

- Institution level-Primary/Secondary/Post Secondary
- Institution Type Primary / Secondary Teachers Training
- Participating projects- HOI is required to indicate all projects that the institution is undertaking.

HOI can add or edit the information by clicking on the *Action* button, a drop down *Edit* button will appear as shown on the screen shot.