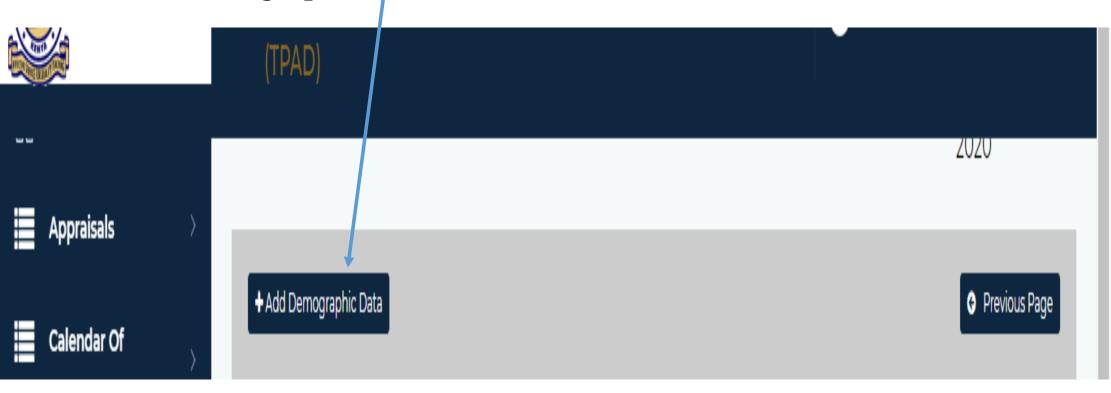

## **Demographic Data**

HOI is able to input the institution's demographic data using this tab by clicking on the Demographic Data button where a page will appear which will have a tab labelled **Add Demographic Data**.