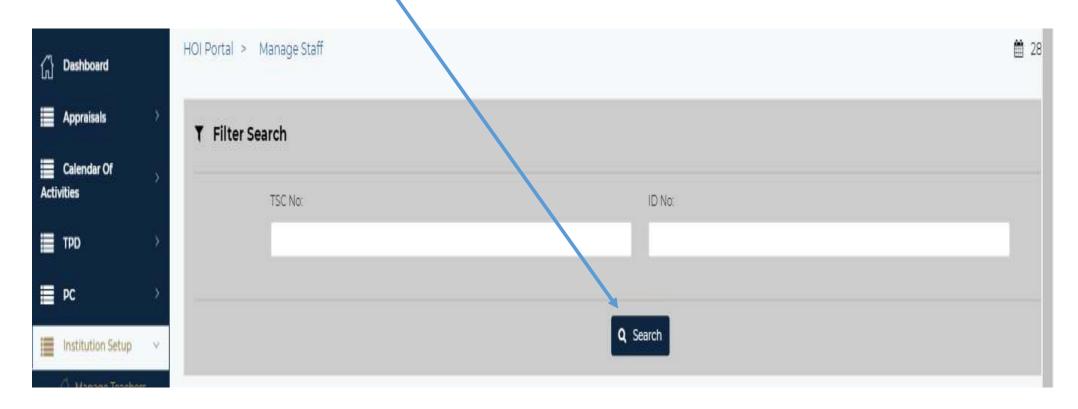

#### **1. Manage Teachers**

The HOI is able to search a teacher by entering the TSC number or ID number and click on *search* button as shown in the screen shot.