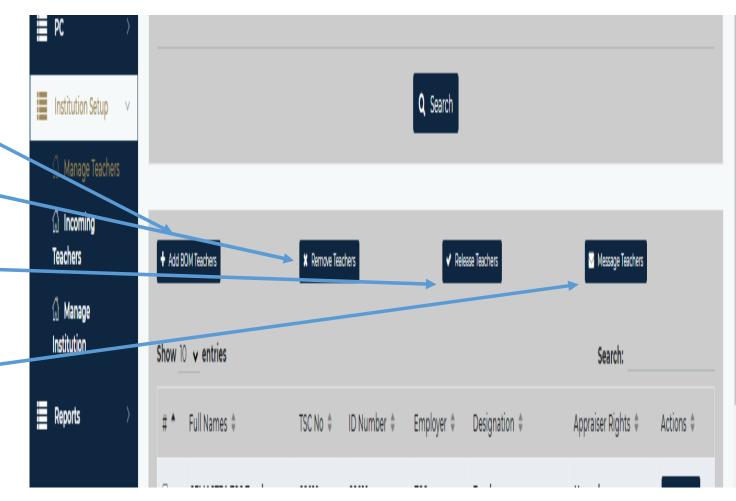

#### Manage Teachers Cntd'....

Through the manage teachers menu, the HOI will also be able to;

- I. Add a BOM Teacher <
- II. Remove a teacher from the institution data
- III. Release a teacher to another institution or county
- IV. Send a message to a teacher or all teachers.

This is done by clicking on the respective tabs as shown in the screen shot.