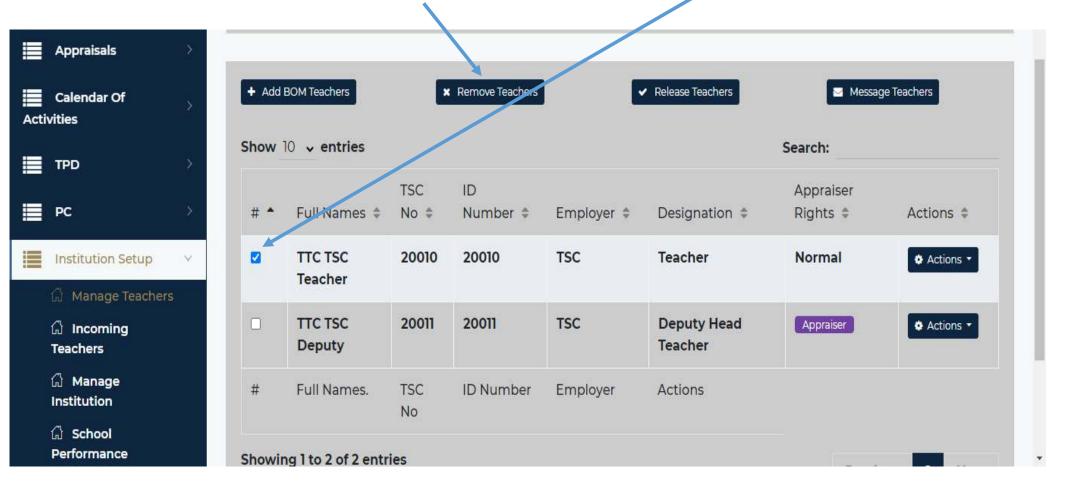

## **Removing a teacher**

To remove a teacher from the system, the HOI will select on the teacher to be removed then click on **Remove Teacher** button.