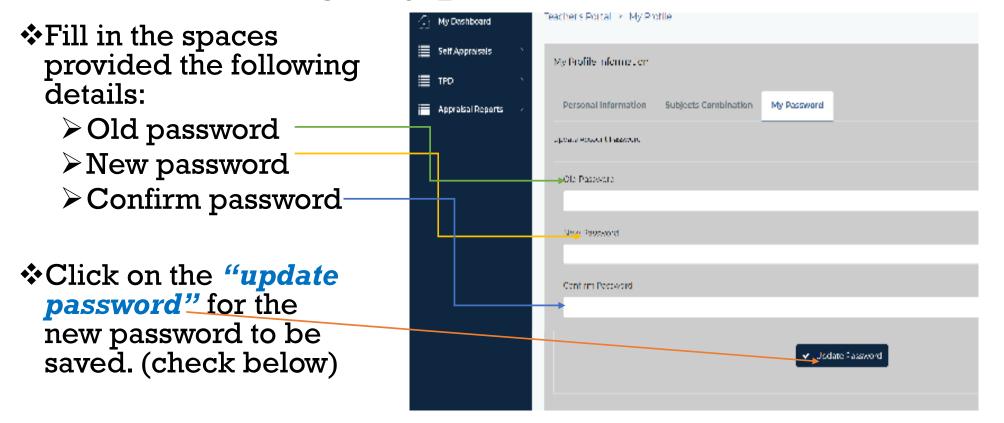

## Tab 3:Change of password

This tab is used by the user to change/reset the current password.

User is required to type in the current password used and the preferred password.

✤As shown in the next slide;

#### Tab 3: Change of password

This message appears to show that the password reset is successful. Click on the OK button to to login using the new password.