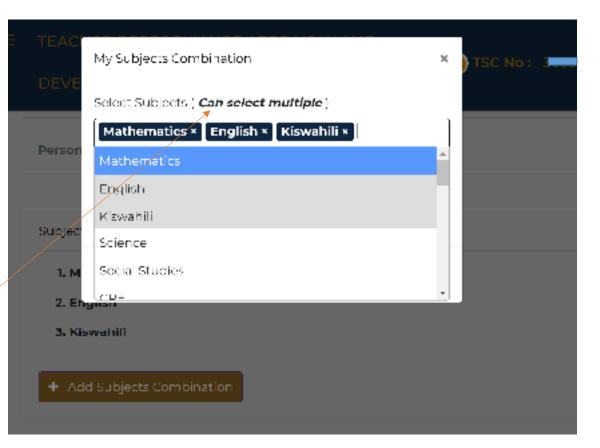

## Teachers Subject/Combination cont.

- The following view appears for selection of the subjects.
- A list of subjects appear for one to select preferred subjects. As we can see, there is no limit in the selection since one can have multiple selection.

|    | E TEACHER PERFORMANCE APPRAISAL AND                   |  |
|----|-------------------------------------------------------|--|
|    | DEVELOPMENT (TPAD)                                    |  |
|    | 2020                                                  |  |
| Ś. | My Profile Information                                |  |
| >  | Personal Information Subjects Combination My Password |  |
|    |                                                       |  |
|    | Subjects Combination                                  |  |
|    | 1. Mathematics                                        |  |
|    | 2. English                                            |  |
|    | 3. Kiswahili                                          |  |
|    | + Add Subjects Combination                            |  |