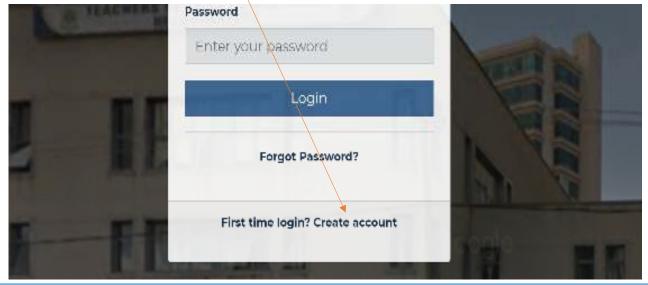

## **Step 1: Create Account**

- ✓ Remember we are creating an account for the first login to the system.
- ✓ Click on the "create Account" button as illustrated;

## **Step 2: Entering of Details**

- Enter valid and correct information in the spaces provided;
- The details entered will be saved to enable login to the system and commence the appraisal process.
- Ensure the details entered are correct and click on "create account" button for verification and account creation. (as shown next)