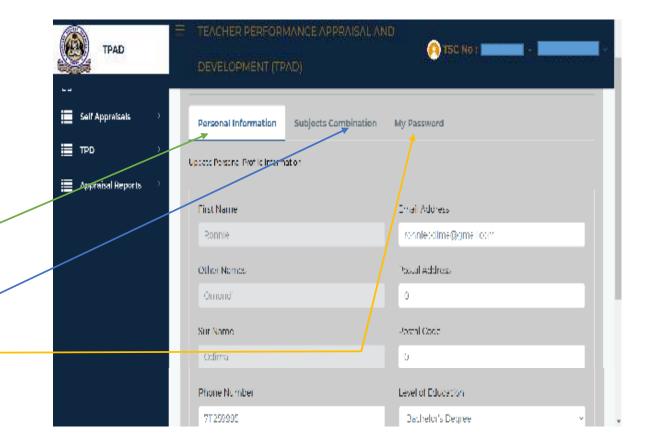

## My Profile

There are three tabs under the "My Profile" feature namely;

- 1. Personal Information -
- 2. Teaching Subjects/ Subjects Combination
- 3. My Password

#### Tab 1: Personal Information

- This is where the user is required to update the personal profile information.
- Update the missing details as well as correcting any other information ie. Mobile number, postal address and code, as well as active email address.
- Level of education tab is where the user selects the highest level of his education.

| TPAD            |        | TEACHER PERFORM                | MANCE APPRAISAL AN<br>AD) | D TSC Not                               | • |
|-----------------|--------|--------------------------------|---------------------------|-----------------------------------------|---|
| Solf Approisols | >      | Personal Information           | Subjects Combination      | My Password                             |   |
| TPD             | ·<br>• | Update Versonal Profile inform | ation                     |                                         |   |
|                 |        | First Name<br>Ronnie           |                           | Email Address<br>Tennieod ma@gmail.com  |   |
|                 |        | Other Names                    |                           | Panta Address                           |   |
|                 |        | Omandi<br>Sur Name             |                           | 0<br>Presia Code                        |   |
|                 |        | Ocima                          |                           | 0                                       |   |
|                 |        | Phone Number<br>711253335      |                           | Level of Education<br>Bache or's Degree |   |