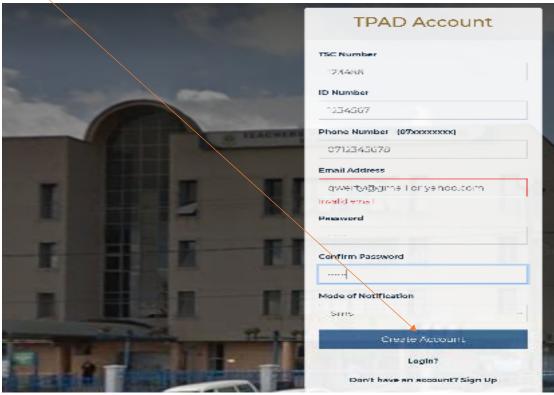

## **Step 2: Entering of Details**

- Enter valid and correct information in the spaces provided;
- The details entered will be saved to enable login to the system and commence the appraisal process.
- Ensure the details entered are correct and click on "create account" button for verification and account creation. (as shown next)

|           | TP/           | AD Accoun       | t           |      |  |
|-----------|---------------|-----------------|-------------|------|--|
|           | TSC Number    |                 | _           |      |  |
|           | ID Number     |                 |             |      |  |
|           |               |                 | <b>a</b>    |      |  |
| A Comment |               | Please fill out | this field. |      |  |
|           | Priorie Normo | er (07xxxxxxxx) |             |      |  |
| -         | Email Address |                 |             | Real |  |
| 2         | Password      |                 |             | In   |  |
| F         | Confirm Pass  | word            |             |      |  |
|           | Mode of Notif | ication         | -           |      |  |
|           | mode of Hoth  | PCalcron 1      |             |      |  |

## Details entered in the Account Creation appears as shown. Click on "Create Account" button for details to be saved.