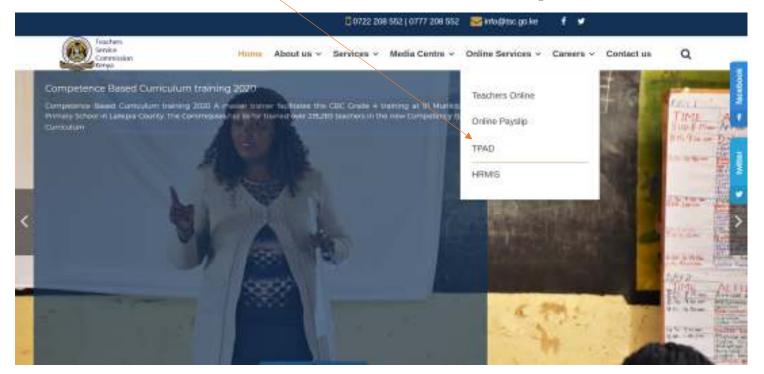

### How to access the Online TPAD System

- To access the Online TPAD System, one needs to have an active account.
- TPAD (Teacher Performance and Development) is hosted on the TSC website, (<u>www.tsc.go.ke</u>), under the Online Services tab.
- The following slide shows the steps to follow;

## System Access

• Click on the TPAD tab to access the system.