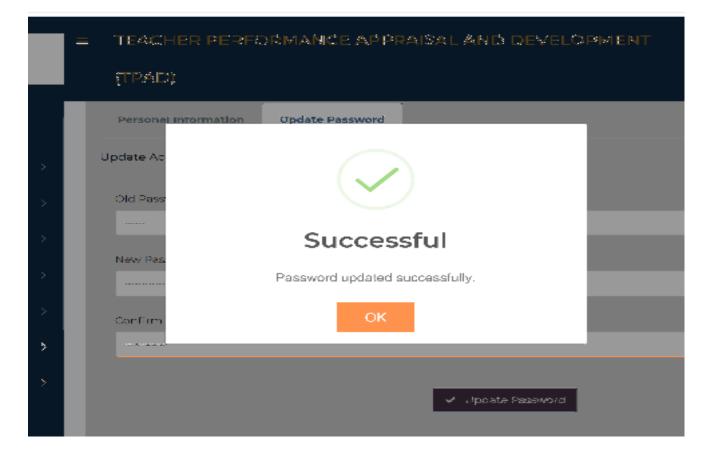

#### Tab 3: Change of password

This message appears to show that the password reset is successful. Click on the OK button to to login using the new password.