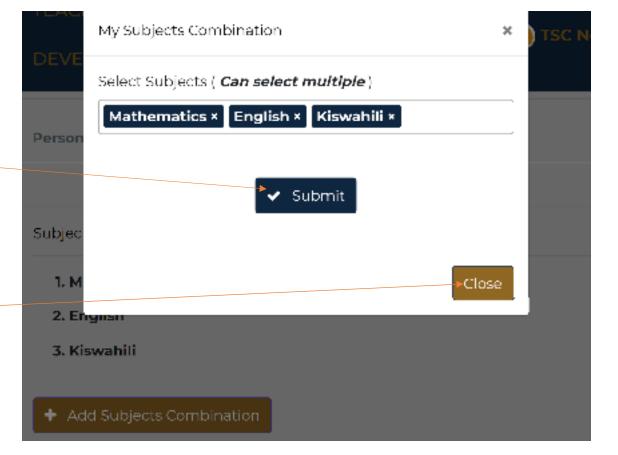

#### **Teachers Subject/Combination cont.**

Once the subjects are selected, click on the **"Submit"** button to save the changes.

Click on the close button after a successful submission.

This view appears being an assurance that the changes have been successful. (Subjects are listed as selected)