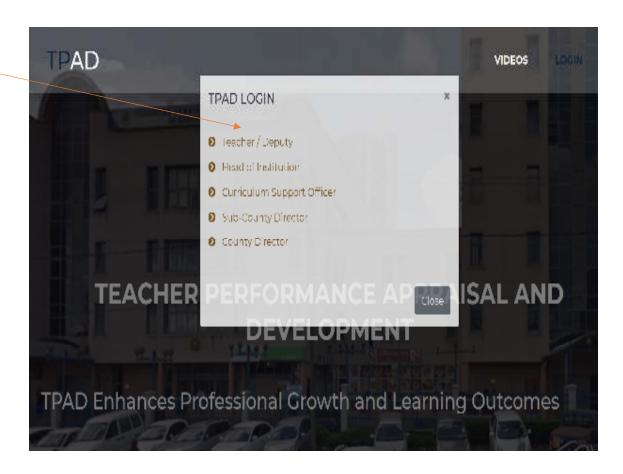

#### Portal Selection from Login tab;

- From the **TPAD Login**, user is expected to select specific service portal of the appraisal.
- There are five levels each with its specified tasks carried out during the appraisal process.
- Select the desired portal to access.

#### This is the landing page after self service portal selection.

|           | TPAD Login            | And the local division of the local division of the |
|-----------|-----------------------|-----------------------------------------------------|
|           | IT AD Login           |                                                     |
|           | TSC Number            | of The second second                                |
|           | Enter your TSC number |                                                     |
|           | ID Number             |                                                     |
|           | Enter your ID number  |                                                     |
| A PEACNER | Password              |                                                     |
|           | Enter your password   |                                                     |
|           | Login                 |                                                     |
|           | Forgot Password?      |                                                     |