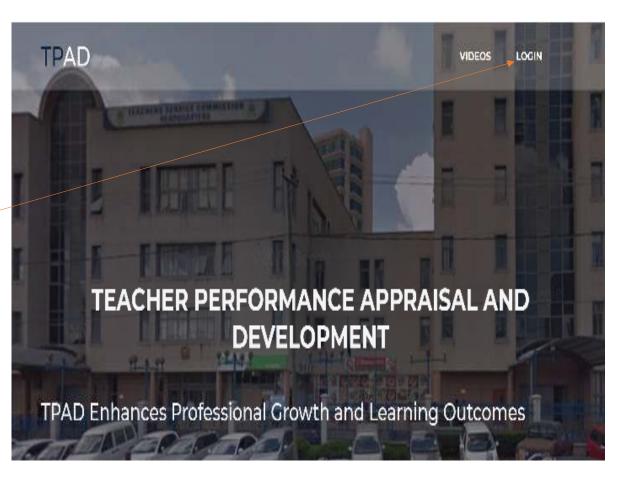

## **TPAD Account Creation cont.**

- The following page appears once you click *Teachers Appraisal* (TPAD)
- Click on the Login tab to select the account creation portal.

#### Portal Selection from Login tab;

- From the **TPAD Login**, user is expected to select specific service portal of the appraisal.
- There are five levels each with its specified tasks carried out during the appraisal process.
- Select the desired portal to access.