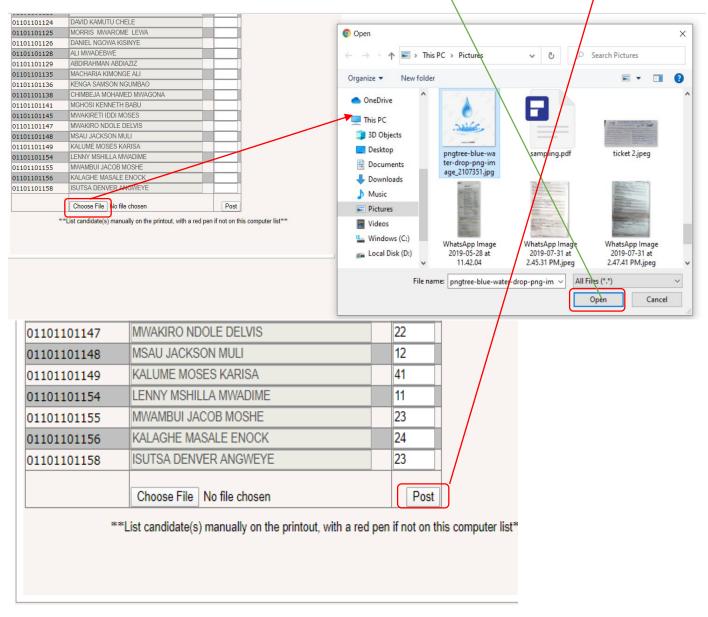

- Step 9: Enter marks for each candidate from a copy of the Manual Mark sheet.
- Step 10: To upload photographic evidence, click on the **Choose File** button to select a photo to be uploaded.

Once the dialog appears, select the photo and click **Open** then click on **post** to **save** scores and the photo.